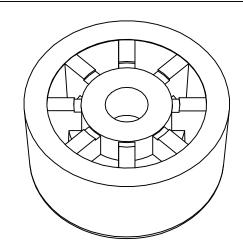

|                                                                                                                                               |                  |           |          | UNLESS OTHERWISE SPECIFIED  DIMENSIONS ARE IN INCHES  TOLERANCE: ±.010 | DRAWN    | 2/17/2016 | BUD       | WIG COM          | PANY, IN         | IC.      |
|-----------------------------------------------------------------------------------------------------------------------------------------------|------------------|-----------|----------|------------------------------------------------------------------------|----------|-----------|-----------|------------------|------------------|----------|
|                                                                                                                                               |                  |           |          | MATERIAL:                                                              | MFG      |           | TITLE     |                  |                  |          |
| В                                                                                                                                             | CORRECTED CB DIA | 8/15/2021 |          | Monsanto Santoprene                                                    |          |           |           | _                |                  |          |
| REV.                                                                                                                                          | DESCRIPTION      | DATE      | APPROVED | Thermoplastic Rubber                                                   | APPROVED |           | □ MF10T-  |                  |                  |          |
| REVISIONS                                                                                                                                     |                  |           |          | 7                                                                      |          |           | 1.11 101  |                  |                  |          |
| PROPRIETARY AND CONFIDENTIAL  THE INFORMATION CONTAINED IN THIS DRAWING IS THE SOLE PROPERTY OF BUDWIG COMPANY, INC. ANY REPRODUCTION IN PART |                  |           |          | COMMENTS:                                                              |          |           | SIZE<br>A | DWG NO<br>MF10T- |                  | REV<br>B |
| OR AS A WHOLE WITHOUT THE WRITTEN PERMISSION OF BUDWIG COMPANY, INC. IS PROHIBITED.                                                           |                  |           |          |                                                                        |          |           | SCALE     |                  | SHEET $1$ OF $1$ |          |