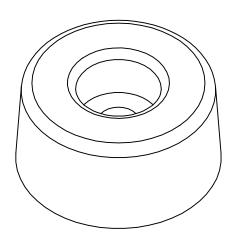

|                                                                                                                                               |                  |           |          | UNLESS OTHERWISE SPECIFIED  DIMENSIONS ARE IN INCHES  TOLERANCE: ±.010 | DRAWN    | 2/17/2016 | BUD       | WIG COM          | PANY, IN         | IC.      |
|-----------------------------------------------------------------------------------------------------------------------------------------------|------------------|-----------|----------|------------------------------------------------------------------------|----------|-----------|-----------|------------------|------------------|----------|
|                                                                                                                                               |                  |           |          | MATERIAL:                                                              | MFG      |           | TITLE     |                  |                  |          |
| В                                                                                                                                             | CORRECTED CB DIA | 8/15/2021 |          | Monsanto Santoprene                                                    |          |           |           | _                |                  |          |
| REV.                                                                                                                                          | DESCRIPTION      | DATE      | APPROVED | Thermoplastic Rubber                                                   | APPROVED |           | □ MF10T-  |                  |                  |          |
| REVISIONS                                                                                                                                     |                  |           |          | 7                                                                      |          |           | 1.11 101  |                  |                  |          |
| PROPRIETARY AND CONFIDENTIAL  THE INFORMATION CONTAINED IN THIS DRAWING IS THE SOLE PROPERTY OF BUDWIG COMPANY, INC. ANY REPRODUCTION IN PART |                  |           |          | COMMENTS:                                                              |          |           | SIZE<br>A | DWG NO<br>MF10T- |                  | REV<br>B |
| OR AS A WHOLE WITHOUT THE WRITTEN PERMISSION OF BUDWIG COMPANY, INC. IS PROHIBITED.                                                           |                  |           |          |                                                                        |          |           | SCALE     |                  | SHEET $1$ OF $1$ |          |