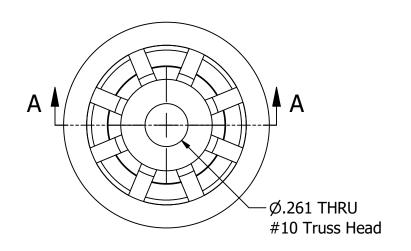

|                                                                                                                                               |                  |           |          | UNLESS OTHERWISE SPECIFIED  DIMENSIONS ARE IN INCHES  TOLERANCE: ±.010 | DRAWN    | 2/17/2016 | BUD       | WIG COM          | PANY, IN         | IC.      |
|-----------------------------------------------------------------------------------------------------------------------------------------------|------------------|-----------|----------|------------------------------------------------------------------------|----------|-----------|-----------|------------------|------------------|----------|
|                                                                                                                                               |                  |           |          | MATERIAL:                                                              | MFG      |           | TITLE     |                  |                  |          |
| В                                                                                                                                             | CORRECTED CB DIA | 8/15/2021 |          | Monsanto Santoprene                                                    |          |           |           | _                |                  |          |
| REV.                                                                                                                                          | DESCRIPTION      | DATE      | APPROVED | Thermoplastic Rubber                                                   | APPROVED |           | □ MF10T-  |                  |                  |          |
| REVISIONS                                                                                                                                     |                  |           |          | 7                                                                      |          |           | 1.11 101  |                  |                  |          |
| PROPRIETARY AND CONFIDENTIAL  THE INFORMATION CONTAINED IN THIS DRAWING IS THE SOLE PROPERTY OF BUDWIG COMPANY, INC. ANY REPRODUCTION IN PART |                  |           |          | COMMENTS:                                                              |          |           | SIZE<br>A | DWG NO<br>MF10T- |                  | REV<br>B |
| OR AS A WHOLE WITHOUT THE WRITTEN PERMISSION OF BUDWIG COMPANY, INC. IS PROHIBITED.                                                           |                  |           |          |                                                                        |          |           | SCALE     |                  | SHEET $1$ OF $1$ |          |