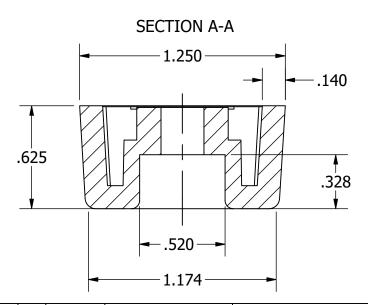

|                                                                                                                                               |                  |           |          | UNLESS OTHERWISE SPECIFIED  DIMENSIONS ARE IN INCHES  TOLERANCE: ±.010 | DRAWN    | 2/17/2016 | BUD       | WIG COM          | PANY, IN         | IC.      |
|-----------------------------------------------------------------------------------------------------------------------------------------------|------------------|-----------|----------|------------------------------------------------------------------------|----------|-----------|-----------|------------------|------------------|----------|
|                                                                                                                                               |                  |           |          | MATERIAL:                                                              | MFG      |           | TITLE     |                  |                  |          |
| В                                                                                                                                             | CORRECTED CB DIA | 8/15/2021 |          | Monsanto Santoprene                                                    |          |           |           | _                |                  |          |
| REV.                                                                                                                                          | DESCRIPTION      | DATE      | APPROVED | Thermoplastic Rubber                                                   | APPROVED |           | □ MF10T-  |                  |                  |          |
| REVISIONS                                                                                                                                     |                  |           |          | 7                                                                      |          |           | 1.11 101  |                  |                  |          |
| PROPRIETARY AND CONFIDENTIAL  THE INFORMATION CONTAINED IN THIS DRAWING IS THE SOLE PROPERTY OF BUDWIG COMPANY, INC. ANY REPRODUCTION IN PART |                  |           |          | COMMENTS:                                                              |          |           | SIZE<br>A | DWG NO<br>MF10T- |                  | REV<br>B |
| OR AS A WHOLE WITHOUT THE WRITTEN PERMISSION OF BUDWIG COMPANY, INC. IS PROHIBITED.                                                           |                  |           |          |                                                                        |          |           | SCALE     |                  | SHEET $1$ OF $1$ |          |