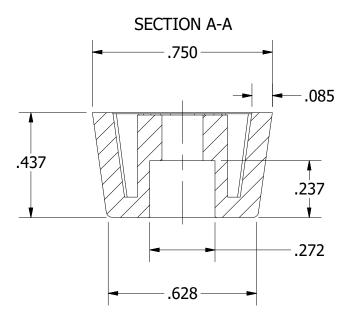

|                                                                                                                                                                                                      |             |      |          | UNLESS OTHERWISE SPECIFIED  DIMENSIONS ARE IN INCHES  TOLERANCE: ±.010 | CHECKED  | 2/17/2016 | BUDWIG COMPANY, INC |                 |             |
|------------------------------------------------------------------------------------------------------------------------------------------------------------------------------------------------------|-------------|------|----------|------------------------------------------------------------------------|----------|-----------|---------------------|-----------------|-------------|
|                                                                                                                                                                                                      |             |      |          | MATERIAL:  Monsanto Santoprene                                         | MFG      |           | TITLE               |                 |             |
| REV.                                                                                                                                                                                                 | DESCRIPTION | DATE | APPROVED | Thermoplastic Rubber                                                   | APPROVED |           | TF6T-               |                 |             |
|                                                                                                                                                                                                      | REVISIONS   |      |          |                                                                        |          |           | 1101                |                 |             |
| PROPRIETARY AND CONFIDENTIAL  THE INFORMATION CONTAINED IN THIS DRAWING IS THE SOLE PROPERTY OF BUDWIG COMPANY, INC. ANY REPRODUCTION IN PART OR AS A WHOLE WITHOUT THE WRITTEN PERMISSION OF BUDWIG |             |      |          | COMMENTS:                                                              |          |           | SIZE A              | DWG NO<br>TF6T- | REV<br>A    |
| COMPANY, INC. IS PROHIBITED.                                                                                                                                                                         |             |      |          |                                                                        |          |           | SCALE               | SHEET 1 (       | of <b>1</b> |