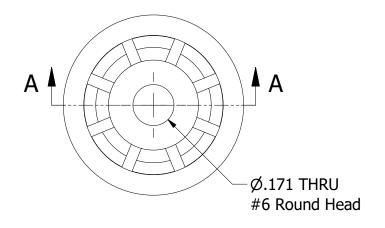

|                                                                                                                                                                                                      |             |      |          | UNLESS OTHERWISE SPECIFIED  DIMENSIONS ARE IN INCHES  TOLERANCE: ±.010 | CHECKED  | 2/17/2016 | BUDWIG COMPANY, INC |                 |             |
|------------------------------------------------------------------------------------------------------------------------------------------------------------------------------------------------------|-------------|------|----------|------------------------------------------------------------------------|----------|-----------|---------------------|-----------------|-------------|
|                                                                                                                                                                                                      |             |      |          | MATERIAL:  Monsanto Santoprene                                         | MFG      |           | TITLE               |                 |             |
| REV.                                                                                                                                                                                                 | DESCRIPTION | DATE | APPROVED | Thermoplastic Rubber                                                   | APPROVED |           | TF6T-               |                 |             |
|                                                                                                                                                                                                      | REVISIONS   |      |          |                                                                        |          |           | 1101                |                 |             |
| PROPRIETARY AND CONFIDENTIAL  THE INFORMATION CONTAINED IN THIS DRAWING IS THE SOLE PROPERTY OF BUDWIG COMPANY, INC. ANY REPRODUCTION IN PART OR AS A WHOLE WITHOUT THE WRITTEN PERMISSION OF BUDWIG |             |      |          | COMMENTS:                                                              |          |           | SIZE A              | DWG NO<br>TF6T- | REV<br>A    |
| COMPANY, INC. IS PROHIBITED.                                                                                                                                                                         |             |      |          |                                                                        |          |           | SCALE               | SHEET 1 (       | of <b>1</b> |