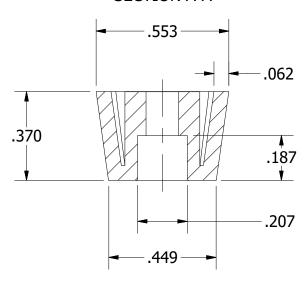

## SECTION A-A

|                                                                                                                                                                                                      |             |      |          | UNLESS OTHERWISE SPECIFIED  DIMENSIONS ARE IN INCHES  TOLERANCE: ±.010 | DRAWN   CHECKED | 2/17/2016 | BU                 | DWIG COMPANY,   | , INC. |
|------------------------------------------------------------------------------------------------------------------------------------------------------------------------------------------------------|-------------|------|----------|------------------------------------------------------------------------|-----------------|-----------|--------------------|-----------------|--------|
|                                                                                                                                                                                                      |             |      |          | MATERIAL:  Monsanto Santoprene                                         | MFG             |           | TITLE              |                 |        |
| REV.                                                                                                                                                                                                 | DESCRIPTION | DATE | APPROVED | Thermoplastic Rubber                                                   | APPROVED        |           | TF4T-              |                 |        |
| REVISIONS                                                                                                                                                                                            |             |      |          |                                                                        |                 |           | 11 71              |                 |        |
| PROPRIETARY AND CONFIDENTIAL  THE INFORMATION CONTAINED IN THIS DRAWING IS THE SOLE PROPERTY OF BUDWIG COMPANY, INC. ANY REPRODUCTION IN PART OR AS A WHOLE WITHOUT THE WRITTEN PERMISSION OF BUDWIG |             |      |          | COMMENTS:                                                              |                 |           | SIZE<br>A<br>SCALE | DWG NO<br>TF4T- | REV A  |
| COMPANY, INC. IS PROHIBITED.                                                                                                                                                                         |             |      |          |                                                                        |                 |           | JOKEL              | SHEET 1 OF      | 1      |