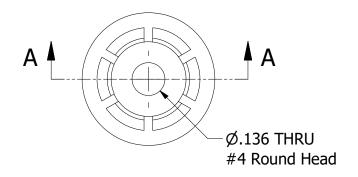

## SECTION A-A

|                                                                                                                                                                                                      |             |      |          | UNLESS OTHERWISE SPECIFIED  DIMENSIONS ARE IN INCHES  TOLERANCE: ±.010 | DRAWN   CHECKED | 2/17/2016 | BU                 | DWIG COMPANY,   | , INC. |
|------------------------------------------------------------------------------------------------------------------------------------------------------------------------------------------------------|-------------|------|----------|------------------------------------------------------------------------|-----------------|-----------|--------------------|-----------------|--------|
|                                                                                                                                                                                                      |             |      |          | MATERIAL:  Monsanto Santoprene                                         | MFG             |           | TITLE              |                 |        |
| REV.                                                                                                                                                                                                 | DESCRIPTION | DATE | APPROVED | Thermoplastic Rubber                                                   | APPROVED        |           | TF4T-              |                 |        |
| REVISIONS                                                                                                                                                                                            |             |      |          |                                                                        |                 |           | 11 71              |                 |        |
| PROPRIETARY AND CONFIDENTIAL  THE INFORMATION CONTAINED IN THIS DRAWING IS THE SOLE PROPERTY OF BUDWIG COMPANY, INC. ANY REPRODUCTION IN PART OR AS A WHOLE WITHOUT THE WRITTEN PERMISSION OF BUDWIG |             |      |          | COMMENTS:                                                              |                 |           | SIZE<br>A<br>SCALE | DWG NO<br>TF4T- | REV A  |
| COMPANY, INC. IS PROHIBITED.                                                                                                                                                                         |             |      |          |                                                                        |                 |           | JOKEL              | SHEET 1 OF      | 1      |