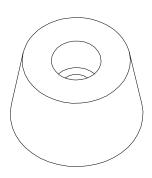

## SECTION A-A

|                                                                                                                                                                                                      |             |      |          | UNLESS OTHERWISE SPECIFIED  DIMENSIONS ARE IN INCHES  TOLERANCE: ±.010 | DRAWN   CHECKED | 2/17/2016 | BU                 | DWIG COMPANY,   | , INC. |
|------------------------------------------------------------------------------------------------------------------------------------------------------------------------------------------------------|-------------|------|----------|------------------------------------------------------------------------|-----------------|-----------|--------------------|-----------------|--------|
|                                                                                                                                                                                                      |             |      |          | MATERIAL:  Monsanto Santoprene                                         | MFG             |           | TITLE              |                 |        |
| REV.                                                                                                                                                                                                 | DESCRIPTION | DATE | APPROVED | Thermoplastic Rubber                                                   | APPROVED        |           | TF4T-              |                 |        |
| REVISIONS                                                                                                                                                                                            |             |      |          |                                                                        |                 |           | 11 71              |                 |        |
| PROPRIETARY AND CONFIDENTIAL  THE INFORMATION CONTAINED IN THIS DRAWING IS THE SOLE PROPERTY OF BUDWIG COMPANY, INC. ANY REPRODUCTION IN PART OR AS A WHOLE WITHOUT THE WRITTEN PERMISSION OF BUDWIG |             |      |          | COMMENTS:                                                              |                 |           | SIZE<br>A<br>SCALE | DWG NO<br>TF4T- | REV A  |
| COMPANY, INC. IS PROHIBITED.                                                                                                                                                                         |             |      |          |                                                                        |                 |           | JOKEL              | SHEET 1 OF      | 1      |