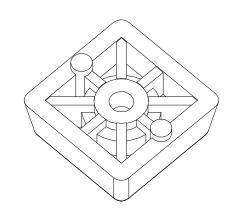

|                                                                                                                                                                                                                                   |                                          |  |  | UNLESS OTHERWISE SPECIFIED  DIMENSIONS ARE IN INCHES  TOLERANCE: ±.010 | DRAWN CHECKED | 11/21/2015 | BUDWI        | G COMPANY, 1                       | INC.     |
|-----------------------------------------------------------------------------------------------------------------------------------------------------------------------------------------------------------------------------------|------------------------------------------|--|--|------------------------------------------------------------------------|---------------|------------|--------------|------------------------------------|----------|
|                                                                                                                                                                                                                                   |                                          |  |  | MATERIAL:  Monsanto Santoprene                                         | MFG           |            | TITLE        |                                    |          |
| REV.                                                                                                                                                                                                                              | REV. DESCRIPTION DATE APPROVED REVISIONS |  |  | Thermoplastic Rubber                                                   | APPROVED      |            | SQF6-1T-     |                                    |          |
| PROPRIETARY AND CONFIDENTIAL  THE INFORMATION CONTAINED IN THIS DRAWING IS THE SOLE PROPERTY OF BUDWIG COMPANY, INC. ANY REPRODUCTION IN PART OR AS A WHOLE WITHOUT THE WRITTEN PERMISSION OF BUDWIG COMPANY, INC. IS PROHIBITED. |                                          |  |  | COMMENTS:                                                              |               |            | SIZE A SCALE | DWG NO<br>SQF6-1T-<br>SHEET 1 OF 1 | REV<br>A |