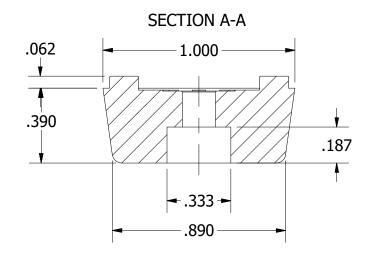

|                                                                                                                                                                                                                                   |                                          |  |  | UNLESS OTHERWISE SPECIFIED  DIMENSIONS ARE IN INCHES  TOLERANCE: ±.010 | DRAWN CHECKED | 11/21/2015 | BUDWI        | G COMPANY, 1                       | INC.     |
|-----------------------------------------------------------------------------------------------------------------------------------------------------------------------------------------------------------------------------------|------------------------------------------|--|--|------------------------------------------------------------------------|---------------|------------|--------------|------------------------------------|----------|
|                                                                                                                                                                                                                                   |                                          |  |  | MATERIAL:  Monsanto Santoprene                                         | MFG           |            | TITLE        |                                    |          |
| REV.                                                                                                                                                                                                                              | REV. DESCRIPTION DATE APPROVED REVISIONS |  |  | Thermoplastic Rubber                                                   | APPROVED      |            | SQF6-1T-     |                                    |          |
| PROPRIETARY AND CONFIDENTIAL  THE INFORMATION CONTAINED IN THIS DRAWING IS THE SOLE PROPERTY OF BUDWIG COMPANY, INC. ANY REPRODUCTION IN PART OR AS A WHOLE WITHOUT THE WRITTEN PERMISSION OF BUDWIG COMPANY, INC. IS PROHIBITED. |                                          |  |  | COMMENTS:                                                              |               |            | SIZE A SCALE | DWG NO<br>SQF6-1T-<br>SHEET 1 OF 1 | REV<br>A |