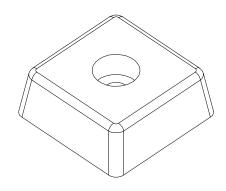

|                                                                                                                                                                                                                                   |                                          |  |  | UNLESS OTHERWISE SPECIFIED  DIMENSIONS ARE IN INCHES  TOLERANCE: ±.010 | DRAWN CHECKED | 11/21/2015 | BUDWI        | G COMPANY, 1                       | INC.     |
|-----------------------------------------------------------------------------------------------------------------------------------------------------------------------------------------------------------------------------------|------------------------------------------|--|--|------------------------------------------------------------------------|---------------|------------|--------------|------------------------------------|----------|
|                                                                                                                                                                                                                                   |                                          |  |  | MATERIAL:  Monsanto Santoprene                                         | MFG           |            | TITLE        |                                    |          |
| REV.                                                                                                                                                                                                                              | REV. DESCRIPTION DATE APPROVED REVISIONS |  |  | Thermoplastic Rubber                                                   | APPROVED      |            | SQF6-1T-     |                                    |          |
| PROPRIETARY AND CONFIDENTIAL  THE INFORMATION CONTAINED IN THIS DRAWING IS THE SOLE PROPERTY OF BUDWIG COMPANY, INC. ANY REPRODUCTION IN PART OR AS A WHOLE WITHOUT THE WRITTEN PERMISSION OF BUDWIG COMPANY, INC. IS PROHIBITED. |                                          |  |  | COMMENTS:                                                              |               |            | SIZE A SCALE | DWG NO<br>SQF6-1T-<br>SHEET 1 OF 1 | REV<br>A |