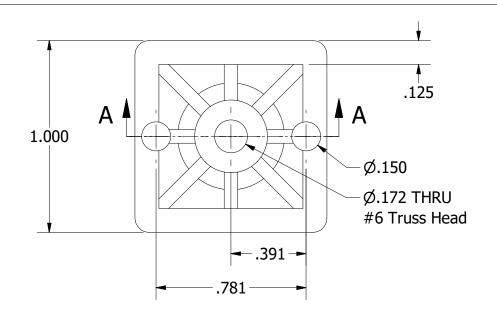

|                                                                                                                                                                                                                                   |                                          |  |  | UNLESS OTHERWISE SPECIFIED  DIMENSIONS ARE IN INCHES  TOLERANCE: ±.010 | DRAWN CHECKED | 11/21/2015 | BUDWI        | G COMPANY, 1                       | INC.     |
|-----------------------------------------------------------------------------------------------------------------------------------------------------------------------------------------------------------------------------------|------------------------------------------|--|--|------------------------------------------------------------------------|---------------|------------|--------------|------------------------------------|----------|
|                                                                                                                                                                                                                                   |                                          |  |  | MATERIAL:  Monsanto Santoprene                                         | MFG           |            | TITLE        |                                    |          |
| REV.                                                                                                                                                                                                                              | REV. DESCRIPTION DATE APPROVED REVISIONS |  |  | Thermoplastic Rubber                                                   | APPROVED      |            | SQF6-1T-     |                                    |          |
| PROPRIETARY AND CONFIDENTIAL  THE INFORMATION CONTAINED IN THIS DRAWING IS THE SOLE PROPERTY OF BUDWIG COMPANY, INC. ANY REPRODUCTION IN PART OR AS A WHOLE WITHOUT THE WRITTEN PERMISSION OF BUDWIG COMPANY, INC. IS PROHIBITED. |                                          |  |  | COMMENTS:                                                              |               |            | SIZE A SCALE | DWG NO<br>SQF6-1T-<br>SHEET 1 OF 1 | REV<br>A |