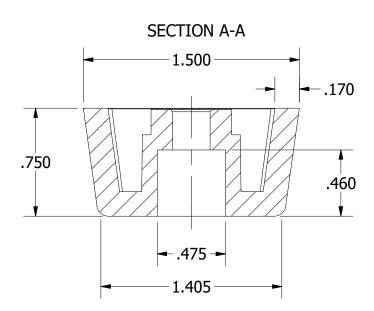

|                                                                                                                                                                                                                                   |                                          |  |  | UNLESS OTHERWISE SPECIFIED  DIMENSIONS ARE IN INCHES  TOLERANCE: ±.010 | CHECKED  | 2/17/2016 | Bl                 | JDWIG COMPANY, INC                 | <b>-</b>        |
|-----------------------------------------------------------------------------------------------------------------------------------------------------------------------------------------------------------------------------------|------------------------------------------|--|--|------------------------------------------------------------------------|----------|-----------|--------------------|------------------------------------|-----------------|
|                                                                                                                                                                                                                                   |                                          |  |  | MATERIAL:                                                              | MFG      |           | TITLE              |                                    |                 |
| REV.                                                                                                                                                                                                                              | REV. DESCRIPTION DATE APPROVED REVISIONS |  |  | Monsanto Santoprene Thermoplastic Rubber                               | APPROVED | MF10-2T-  |                    |                                    |                 |
| PROPRIETARY AND CONFIDENTIAL  THE INFORMATION CONTAINED IN THIS DRAWING IS THE SOLE PROPERTY OF BUDWIG COMPANY, INC. ANY REPRODUCTION IN PART OR AS A WHOLE WITHOUT THE WRITTEN PERMISSION OF BUDWIG COMPANY, INC. IS PROHIBITED. |                                          |  |  | COMMENTS:                                                              |          |           | SIZE<br>A<br>SCALE | DWG NO<br>MF10-2T-<br>SHEET 1 OF 1 | REV<br><b>A</b> |