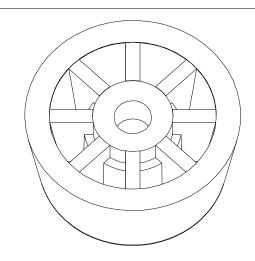

|                                                                                                                                                                                                                                   |                                          |  |  | UNLESS OTHERWISE SPECIFIED  DIMENSIONS ARE IN INCHES  TOLERANCE: ±.010 | CHECKED  | 2/17/2016 | Bl                 | JDWIG COMPANY, INC                 | <b>-</b>        |
|-----------------------------------------------------------------------------------------------------------------------------------------------------------------------------------------------------------------------------------|------------------------------------------|--|--|------------------------------------------------------------------------|----------|-----------|--------------------|------------------------------------|-----------------|
|                                                                                                                                                                                                                                   |                                          |  |  | MATERIAL:                                                              | MFG      |           | TITLE              |                                    |                 |
| REV.                                                                                                                                                                                                                              | REV. DESCRIPTION DATE APPROVED REVISIONS |  |  | Monsanto Santoprene Thermoplastic Rubber                               | APPROVED | MF10-2T-  |                    |                                    |                 |
| PROPRIETARY AND CONFIDENTIAL  THE INFORMATION CONTAINED IN THIS DRAWING IS THE SOLE PROPERTY OF BUDWIG COMPANY, INC. ANY REPRODUCTION IN PART OR AS A WHOLE WITHOUT THE WRITTEN PERMISSION OF BUDWIG COMPANY, INC. IS PROHIBITED. |                                          |  |  | COMMENTS:                                                              |          |           | SIZE<br>A<br>SCALE | DWG NO<br>MF10-2T-<br>SHEET 1 OF 1 | REV<br><b>A</b> |