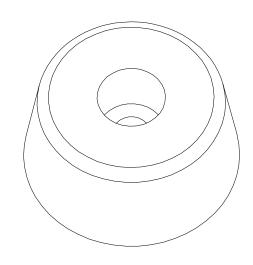

|                                                                                                                                                                                                                                   |                                          |  |  | UNLESS OTHERWISE SPECIFIED  DIMENSIONS ARE IN INCHES  TOLERANCE: ±.010 | CHECKED  | 2/17/2016 | Bl                 | JDWIG COMPANY, INC                 | <b>-</b>        |
|-----------------------------------------------------------------------------------------------------------------------------------------------------------------------------------------------------------------------------------|------------------------------------------|--|--|------------------------------------------------------------------------|----------|-----------|--------------------|------------------------------------|-----------------|
|                                                                                                                                                                                                                                   |                                          |  |  | MATERIAL:                                                              | MFG      |           | TITLE              |                                    |                 |
| REV.                                                                                                                                                                                                                              | REV. DESCRIPTION DATE APPROVED REVISIONS |  |  | Monsanto Santoprene Thermoplastic Rubber                               | APPROVED | MF10-2T-  |                    |                                    |                 |
| PROPRIETARY AND CONFIDENTIAL  THE INFORMATION CONTAINED IN THIS DRAWING IS THE SOLE PROPERTY OF BUDWIG COMPANY, INC. ANY REPRODUCTION IN PART OR AS A WHOLE WITHOUT THE WRITTEN PERMISSION OF BUDWIG COMPANY, INC. IS PROHIBITED. |                                          |  |  | COMMENTS:                                                              |          |           | SIZE<br>A<br>SCALE | DWG NO<br>MF10-2T-<br>SHEET 1 OF 1 | REV<br><b>A</b> |