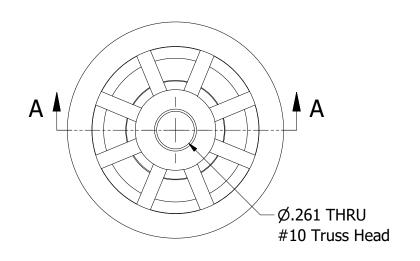

|                                                                                                                                                                                                                                   |                                          |  |  | UNLESS OTHERWISE SPECIFIED  DIMENSIONS ARE IN INCHES  TOLERANCE: ±.010 | CHECKED  | 2/17/2016 | Bl                 | JDWIG COMPANY, INC                 | <b>-</b>        |
|-----------------------------------------------------------------------------------------------------------------------------------------------------------------------------------------------------------------------------------|------------------------------------------|--|--|------------------------------------------------------------------------|----------|-----------|--------------------|------------------------------------|-----------------|
|                                                                                                                                                                                                                                   |                                          |  |  | MATERIAL:                                                              | MFG      |           | TITLE              |                                    |                 |
| REV.                                                                                                                                                                                                                              | REV. DESCRIPTION DATE APPROVED REVISIONS |  |  | Monsanto Santoprene Thermoplastic Rubber                               | APPROVED | MF10-2T-  |                    |                                    |                 |
| PROPRIETARY AND CONFIDENTIAL  THE INFORMATION CONTAINED IN THIS DRAWING IS THE SOLE PROPERTY OF BUDWIG COMPANY, INC. ANY REPRODUCTION IN PART OR AS A WHOLE WITHOUT THE WRITTEN PERMISSION OF BUDWIG COMPANY, INC. IS PROHIBITED. |                                          |  |  | COMMENTS:                                                              |          |           | SIZE<br>A<br>SCALE | DWG NO<br>MF10-2T-<br>SHEET 1 OF 1 | REV<br><b>A</b> |