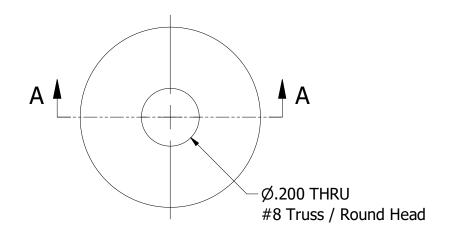

|         |                                                                                                                                                         |                                  |              | UNLESS OTHERWISE SPECIFIED  DIMENSIONS ARE IN INCHES  TOLERANCE: ±.010 | DRAWN CHECKED | 2/17/2016 | BU                 | DWIG COMPANY     | , INC.   |
|---------|---------------------------------------------------------------------------------------------------------------------------------------------------------|----------------------------------|--------------|------------------------------------------------------------------------|---------------|-----------|--------------------|------------------|----------|
|         |