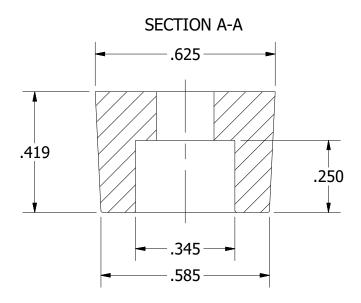

|         |                                                                                                                                                         |                                  |              | UNLESS OTHERWISE SPECIFIED  DIMENSIONS ARE IN INCHES  TOLERANCE: ±.010 | DRAWN CHECKED | 2/17/2016 | BU                 | DWIG COMPANY     | , INC.   |
|---------|---------------------------------------------------------------------------------------------------------------------------------------------------------|----------------------------------|--------------|------------------------------------------------------------------------|---------------|-----------|--------------------|------------------|----------|
|         |