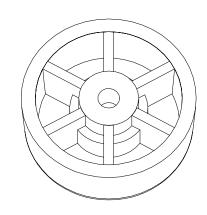

|                                                                                                                                                                                                                                   |                       |      |          | UNLESS OTHERWISE SPECIFIED  DIMENSIONS ARE IN INCHES  TOLERANCE: ±.010 | DRAWN CHECKED | 2/17/2016 | BUD                | WIG CO           | MPANY,       | INC.     |
|-----------------------------------------------------------------------------------------------------------------------------------------------------------------------------------------------------------------------------------|-----------------------|------|----------|------------------------------------------------------------------------|---------------|-----------|--------------------|------------------|--------------|----------|
| REV.                                                                                                                                                                                                                              | DESCRIPTION REVISIONS | DATE | APPROVED | MATERIAL:  Monsanto Santoprene Thermoplastic Rubber                    | MFG APPROVED  |           | TITLE              | F-(              | )67-         |          |
| PROPRIETARY AND CONFIDENTIAL  THE INFORMATION CONTAINED IN THIS DRAWING IS THE SOLE PROPERTY OF BUDWIG COMPANY, INC. ANY REPRODUCTION IN PART OR AS A WHOLE WITHOUT THE WRITTEN PERMISSION OF BUDWIG COMPANY, INC. IS PROHIBITED. |                       |      |          | COMMENTS:                                                              |               |           | SIZE<br>A<br>SCALE | DWG NO<br>F-067- | SHEET 1 OF 1 | REV<br>A |