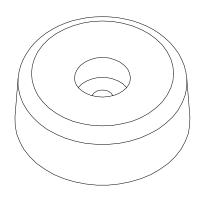

|                                                                                                                                                                                                                                   |                       |      |          | UNLESS OTHERWISE SPECIFIED  DIMENSIONS ARE IN INCHES  TOLERANCE: ±.010 | DRAWN CHECKED | 2/17/2016 | BUD                | WIG CO           | MPANY,       | INC.     |
|-----------------------------------------------------------------------------------------------------------------------------------------------------------------------------------------------------------------------------------|-----------------------|------|----------|------------------------------------------------------------------------|---------------|-----------|--------------------|------------------|--------------|----------|
| REV.                                                                                                                                                                                                                              | DESCRIPTION REVISIONS | DATE | APPROVED | MATERIAL:  Monsanto Santoprene Thermoplastic Rubber                    | MFG APPROVED  |           | TITLE              | F-(              | )67-         |          |
| PROPRIETARY AND CONFIDENTIAL  THE INFORMATION CONTAINED IN THIS DRAWING IS THE SOLE PROPERTY OF BUDWIG COMPANY, INC. ANY REPRODUCTION IN PART OR AS A WHOLE WITHOUT THE WRITTEN PERMISSION OF BUDWIG COMPANY, INC. IS PROHIBITED. |                       |      |          | COMMENTS:                                                              |               |           | SIZE<br>A<br>SCALE | DWG NO<br>F-067- | SHEET 1 OF 1 | REV<br>A |