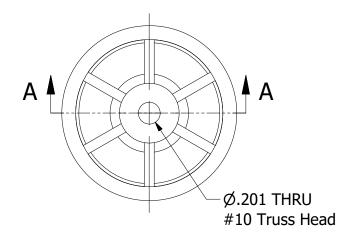

|                                                                                                                                                                                                                                   |                       |      |          | UNLESS OTHERWISE SPECIFIED  DIMENSIONS ARE IN INCHES  TOLERANCE: ±.010 | DRAWN CHECKED | 2/17/2016 | BUD                | WIG CO           | MPANY,       | INC.     |
|-----------------------------------------------------------------------------------------------------------------------------------------------------------------------------------------------------------------------------------|-----------------------|------|----------|------------------------------------------------------------------------|---------------|-----------|--------------------|------------------|--------------|----------|
| REV.                                                                                                                                                                                                                              | DESCRIPTION REVISIONS | DATE | APPROVED | MATERIAL:  Monsanto Santoprene Thermoplastic Rubber                    | MFG APPROVED  |           | TITLE              | F-(              | )67-         |          |
| PROPRIETARY AND CONFIDENTIAL  THE INFORMATION CONTAINED IN THIS DRAWING IS THE SOLE PROPERTY OF BUDWIG COMPANY, INC. ANY REPRODUCTION IN PART OR AS A WHOLE WITHOUT THE WRITTEN PERMISSION OF BUDWIG COMPANY, INC. IS PROHIBITED. |                       |      |          | COMMENTS:                                                              |               |           | SIZE<br>A<br>SCALE | DWG NO<br>F-067- | SHEET 1 OF 1 | REV<br>A |