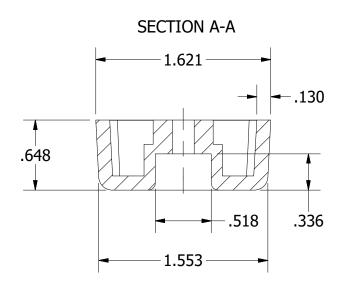

|                                                                                                                                                                                                                                   |                       |      |          | UNLESS OTHERWISE SPECIFIED  DIMENSIONS ARE IN INCHES  TOLERANCE: ±.010 | DRAWN CHECKED | 2/17/2016 | BUD                | WIG CO           | MPANY,       | INC.     |
|-----------------------------------------------------------------------------------------------------------------------------------------------------------------------------------------------------------------------------------|-----------------------|------|----------|------------------------------------------------------------------------|---------------|-----------|--------------------|------------------|--------------|----------|
| REV.                                                                                                                                                                                                                              | DESCRIPTION REVISIONS | DATE | APPROVED | MATERIAL:  Monsanto Santoprene Thermoplastic Rubber                    | MFG APPROVED  |           | TITLE              | F-(              | )67-         |          |
| PROPRIETARY AND CONFIDENTIAL  THE INFORMATION CONTAINED IN THIS DRAWING IS THE SOLE PROPERTY OF BUDWIG COMPANY, INC. ANY REPRODUCTION IN PART OR AS A WHOLE WITHOUT THE WRITTEN PERMISSION OF BUDWIG COMPANY, INC. IS PROHIBITED. |                       |      |          | COMMENTS:                                                              |               |           | SIZE<br>A<br>SCALE | DWG NO<br>F-067- | SHEET 1 OF 1 | REV<br>A |