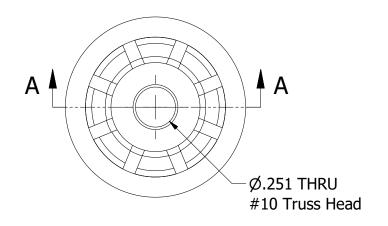

|                                                                                                                                                                                                                                   |                           |           |  | UNLESS OTHERWISE SPECIFIED  DIMENSIONS ARE IN INCHES  TOLERANCE: ±.010 | D DRAWN<br>CHECKED | 2/17/2016 | BL                 | IDWIG COMPANY, | INC.     |
|-----------------------------------------------------------------------------------------------------------------------------------------------------------------------------------------------------------------------------------|---------------------------|-----------|--|------------------------------------------------------------------------|--------------------|-----------|--------------------|----------------|----------|
| В                                                                                                                                                                                                                                 | CHANGED .525 HOLE TO .475 | 2/19/2018 |  | MATERIAL:  Monsanto Santoprene                                         | MFG                |           | TITLE              | TE4.OT         |          |
| REV. DESCRIPTION DATE APPROVED  REVISIONS                                                                                                                                                                                         |                           |           |  | Thermoplastic Rubber APPROVED                                          |                    |           | TF10T-             |                |          |
| PROPRIETARY AND CONFIDENTIAL  THE INFORMATION CONTAINED IN THIS DRAWING IS THE SOLE PROPERTY OF BUDWIG COMPANY, INC. ANY REPRODUCTION IN PART OR AS A WHOLE WITHOUT THE WRITTEN PERMISSION OF BUDWIG COMPANY, INC. IS PROHIBITED. |                           |           |  | COMMENTS:                                                              |                    | ·         | SIZE<br>A<br>SCALE | DWG NO TF10T-  | REV<br>B |