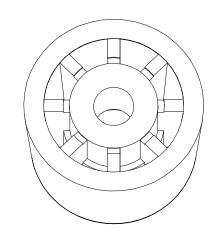

|                                                                                                                                                                                                                                   |                           |           |  | UNLESS OTHERWISE SPECIFIED  DIMENSIONS ARE IN INCHES  TOLERANCE: ±.010 | D DRAWN<br>CHECKED | 2/17/2016 | BL                 | IDWIG COMPANY, | INC.     |
|-----------------------------------------------------------------------------------------------------------------------------------------------------------------------------------------------------------------------------------|---------------------------|-----------|--|------------------------------------------------------------------------|--------------------|-----------|--------------------|----------------|----------|
| В                                                                                                                                                                                                                                 | CHANGED .525 HOLE TO .475 | 2/19/2018 |  | MATERIAL:  Monsanto Santoprene                                         | MFG                |           | TITLE              | TE4.OT         |          |
| REV. DESCRIPTION DATE APPROVED  REVISIONS                                                                                                                                                                                         |                           |           |  | Thermoplastic Rubber APPROVED                                          |                    |           | TF10T-             |                |          |
| PROPRIETARY AND CONFIDENTIAL  THE INFORMATION CONTAINED IN THIS DRAWING IS THE SOLE PROPERTY OF BUDWIG COMPANY, INC. ANY REPRODUCTION IN PART OR AS A WHOLE WITHOUT THE WRITTEN PERMISSION OF BUDWIG COMPANY, INC. IS PROHIBITED. |                           |           |  | COMMENTS:                                                              |                    | ·         | SIZE<br>A<br>SCALE | DWG NO TF10T-  | REV<br>B |