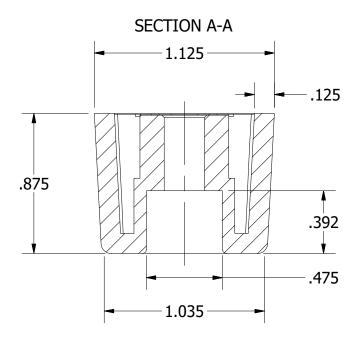

|                                                                                                                                                                                                                                   |                           |           |  | UNLESS OTHERWISE SPECIFIED  DIMENSIONS ARE IN INCHES  TOLERANCE: ±.010 | D DRAWN<br>CHECKED | 2/17/2016 | BL                 | IDWIG COMPANY, | INC.     |
|-----------------------------------------------------------------------------------------------------------------------------------------------------------------------------------------------------------------------------------|---------------------------|-----------|--|------------------------------------------------------------------------|--------------------|-----------|--------------------|----------------|----------|
| В                                                                                                                                                                                                                                 | CHANGED .525 HOLE TO .475 | 2/19/2018 |  | MATERIAL:  Monsanto Santoprene                                         | MFG                |           | TITLE              | TE4.OT         |          |
| REV. DESCRIPTION DATE APPROVED  REVISIONS                                                                                                                                                                                         |                           |           |  | Thermoplastic Rubber APPROVED                                          |                    |           | TF10T-             |                |          |
| PROPRIETARY AND CONFIDENTIAL  THE INFORMATION CONTAINED IN THIS DRAWING IS THE SOLE PROPERTY OF BUDWIG COMPANY, INC. ANY REPRODUCTION IN PART OR AS A WHOLE WITHOUT THE WRITTEN PERMISSION OF BUDWIG COMPANY, INC. IS PROHIBITED. |                           |           |  | COMMENTS:                                                              |                    | ·         | SIZE<br>A<br>SCALE | DWG NO TF10T-  | REV<br>B |